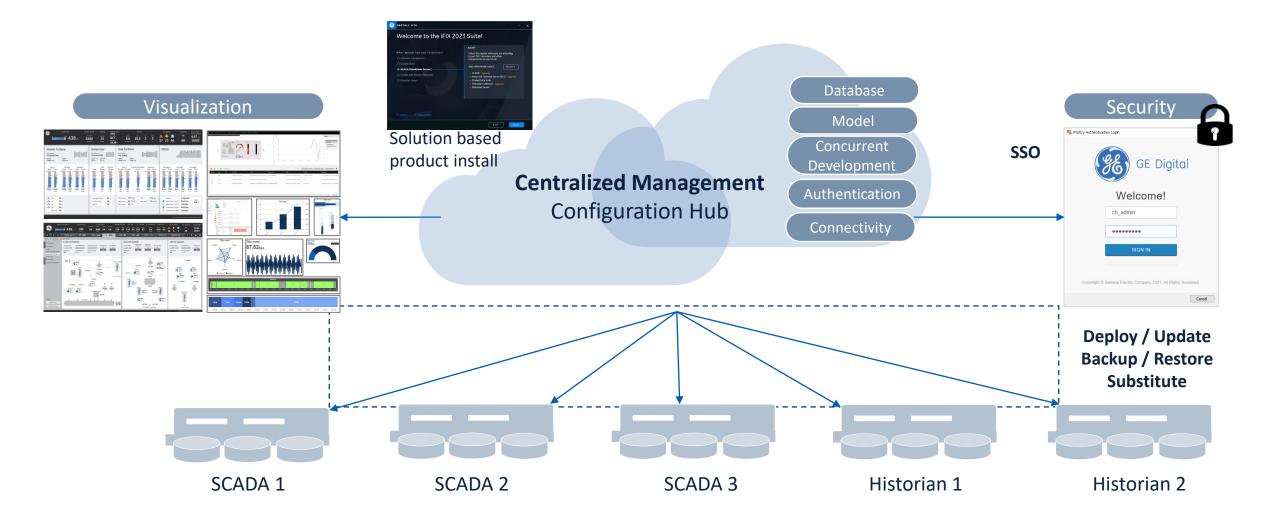

### Overall Centralized Configuration, Management & Deployment Vision Project Encapsulation & Component Deployment

### iFIX 2023

|   | Strategic Theme                                |                                                                                                                                                                                                                                                                                                  |
|---|------------------------------------------------|--------------------------------------------------------------------------------------------------------------------------------------------------------------------------------------------------------------------------------------------------------------------------------------------------|
|   | Native HTML5 HMI                               | <ul> <li>Native HTML5 Graphics Designer &amp; lightweight scalable Runtime</li> <li>Support for external SVG Graphics Editors</li> <li>Screen building accelerators, including auto-binding data</li> </ul>                                                                                      |
| 2 | Central Configuration, Management & Deployment | <ul> <li>Common Model – iFIX, Proficy Historian, Proficy Operations Hub</li> <li>Project Encapsulation and Central Deployment</li> <li>Project Component Deployment</li> </ul>                                                                                                                   |
| 3 | Failover Enhancements                          | <ul> <li>TCP/IP as protocol along with UDP</li> <li>Database compression to help with synchronization irrespective of protocol</li> <li>All settings required for SCADA sync exposed in to INI file</li> <li>Better log messages and role indicators in ScadaSync Monitor application</li> </ul> |
| 4 | MQTT as a Common Data pipe                     | <ul> <li>MQTT 5 Support</li> <li>Payload can be JSON or Sparkplug B</li> </ul>                                                                                                                                                                                                                   |

### CIMPLICITY 2023 and 2023.1

|   | Strategic Theme                                |                                                                                                                                                                                                                                                    |
|---|------------------------------------------------|----------------------------------------------------------------------------------------------------------------------------------------------------------------------------------------------------------------------------------------------------|
| 0 | Native HTML5 HMI                               | <ul> <li>Native HTML5 Graphics Designer &amp; lightweight scalable Runtime</li> <li>Support for external SVG Graphics Editors</li> <li>Screen building accelerators, including auto-binding data</li> </ul>                                        |
| 2 | Central Configuration, Management & Deployment | <ul> <li>Configuration Hub – define projects and leverage OPC UA discovery</li> <li>Common Model – Publish CIMPLICITY Classes/objects to model for HMI development</li> <li>Support for Proficy Authentication and Multi-domain support</li> </ul> |
| 3 | Security and High Availability                 | <ul> <li>OPC UA Client/Server communications (2023.1)</li> <li>Digital Screen Signing (2023.1)</li> <li>Enable project updates via failover (2023.1)</li> </ul>                                                                                    |
| 4 | MQTT as a Common Data pipe                     | <ul><li>MQTT 5 Client</li><li>Payload can be JSON or Sparkplug B</li></ul>                                                                                                                                                                         |