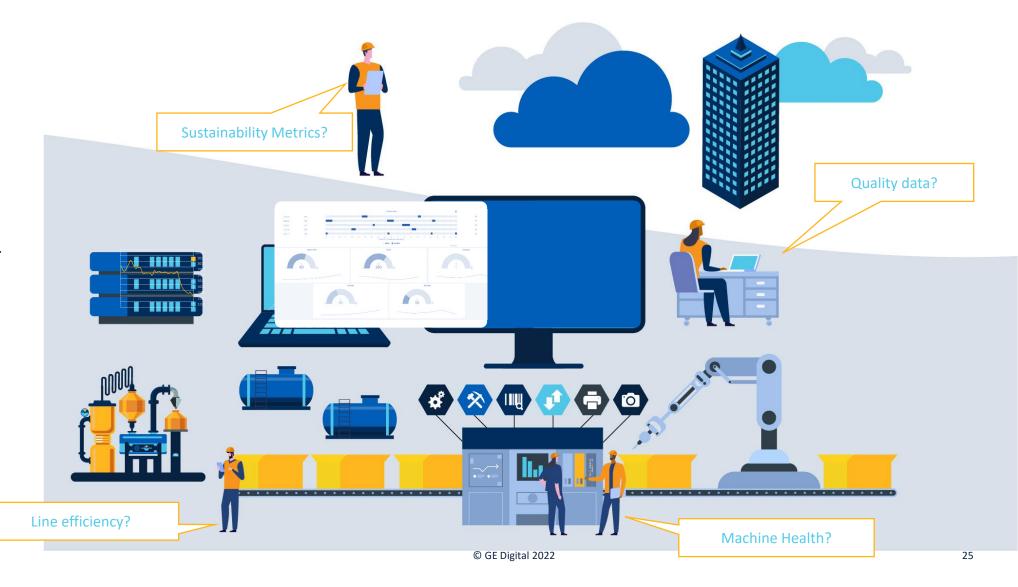

# A centralized environment to **rapidly build industrial applications**, enabling plant operations, analysis, and decision making for plant personnel across the enterprise.

- Accessibility to information Access your data any time, anywhere
- Enable creation of high-performance displays
- Centrally manage visualization layer across your enterprise
- Get additional value out of existing investment in GE Proficy products
- Operations Hub built leveraging domain expertise from Proficy products