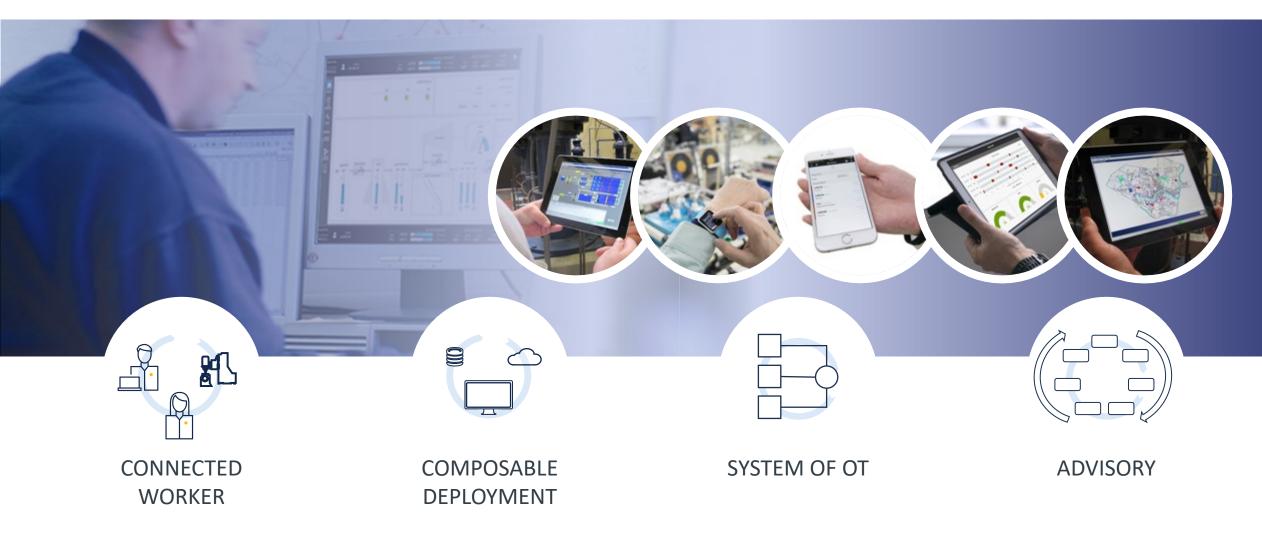

### Key Areas of Focus with Automation 2023

|   | Strategic Theme                           |                                                                                                                            |
|---|-------------------------------------------|----------------------------------------------------------------------------------------------------------------------------|
| 0 | Connected Worker                          | <ul> <li>Information transparency across operational persona – Unified context, unified information interaction</li> </ul> |
|   |                                           | <ul> <li>Single Sign On for ease of configuration and use</li> </ul>                                                       |
| 2 | Centralized Configuration &<br>Management | <ul> <li>Common model based configuration – reduce configuration time, drive<br/>templated development</li> </ul>          |
|   |                                           | <ul> <li>Ease of Change and Maintenance</li> </ul>                                                                         |
|   | Flexible Deployment                       | <ul> <li>Align to customer's preferences on deployment</li> </ul>                                                          |
| 3 |                                           | <ul> <li>Architect systems that makes systems most reliable and efficient for customers<br/>to adopt</li> </ul>            |

### Single experience of processing and interacting with Operations

Accessing the information I need when I need it

- Phone, QR code/Event based
- Un-tethered UI for Field personnel
- Persona based
- Equipment driven Auto generated UI