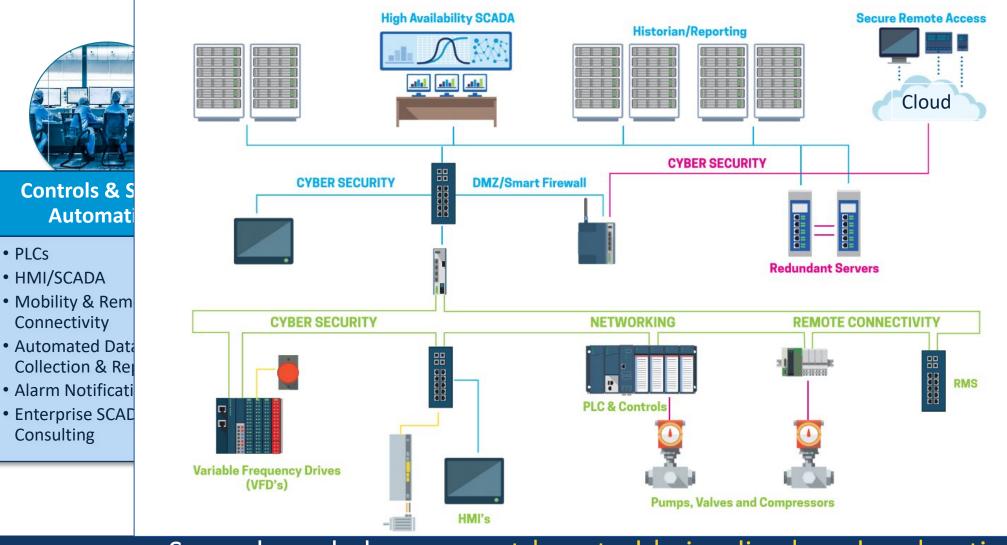

### **Solutions We Provide**

**Cyber Security** 

Security

igent Security

trial Firewalls &

ify Defined

sments

ances

orking

Securely we help... connect | control | visualize | analyze | optimize