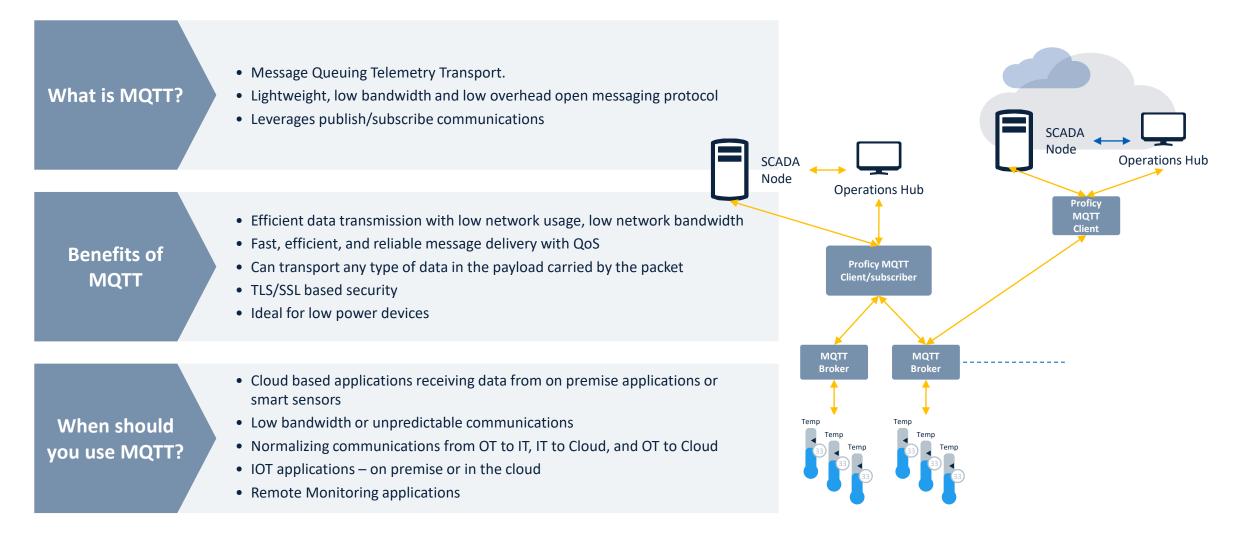

### Proficy MQTT Bridge

### iFIX 2023

|   | Strategic Theme                                |                                                                                                                                                                                                                                                                                                  |
|---|------------------------------------------------|--------------------------------------------------------------------------------------------------------------------------------------------------------------------------------------------------------------------------------------------------------------------------------------------------|
|   | Native HTML5 HMI                               | <ul> <li>Native HTML5 Graphics Designer &amp; lightweight scalable Runtime</li> <li>Support for external SVG Graphics Editors</li> <li>Screen building accelerators, including auto-binding data</li> </ul>                                                                                      |
| 2 | Central Configuration, Management & Deployment | <ul> <li>Common Model – iFIX, Proficy Historian, Proficy Operations Hub</li> <li>Project Encapsulation and Central Deployment</li> <li>Project Component Deployment</li> </ul>                                                                                                                   |
| 3 | Failover Enhancements                          | <ul> <li>TCP/IP as protocol along with UDP</li> <li>Database compression to help with synchronization irrespective of protocol</li> <li>All settings required for SCADA sync exposed in to INI file</li> <li>Better log messages and role indicators in ScadaSync Monitor application</li> </ul> |
| 4 | MQTT as a Common Data pipe                     | <ul> <li>MQTT 5 Support</li> <li>Payload can be JSON or Sparkplug B</li> </ul>                                                                                                                                                                                                                   |

### CIMPLICITY 2023 and 2023.1

|   | Strategic Theme                                |                                                                                                                                                                                                                                                    |
|---|------------------------------------------------|----------------------------------------------------------------------------------------------------------------------------------------------------------------------------------------------------------------------------------------------------|
| 0 | Native HTML5 HMI                               | <ul> <li>Native HTML5 Graphics Designer &amp; lightweight scalable Runtime</li> <li>Support for external SVG Graphics Editors</li> <li>Screen building accelerators, including auto-binding data</li> </ul>                                        |
| 2 | Central Configuration, Management & Deployment | <ul> <li>Configuration Hub – define projects and leverage OPC UA discovery</li> <li>Common Model – Publish CIMPLICITY Classes/objects to model for HMI development</li> <li>Support for Proficy Authentication and Multi-domain support</li> </ul> |
| 3 | Security and High Availability                 | <ul> <li>OPC UA Client/Server communications (2023.1)</li> <li>Digital Screen Signing (2023.1)</li> <li>Enable project updates via failover (2023.1)</li> </ul>                                                                                    |
| 4 | MQTT as a Common Data pipe                     | <ul><li>MQTT 5 Client</li><li>Payload can be JSON or Sparkplug B</li></ul>                                                                                                                                                                         |