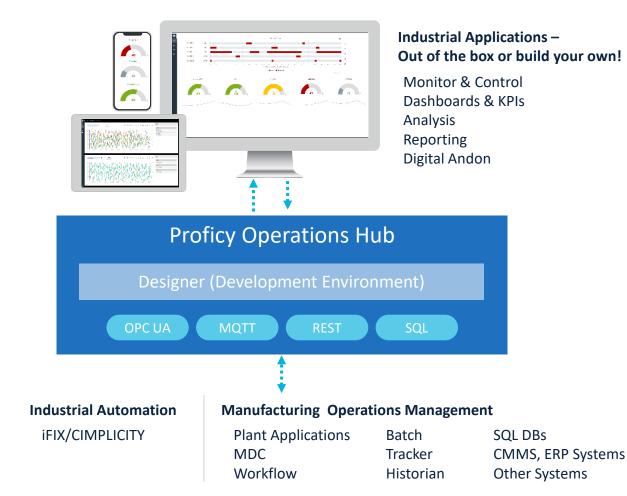

# A centralized environment to **rapidly build industrial applications**, enabling plant operations, analysis, and decision making for plant personnel across the enterprise.

- Accessibility to information Access your data any time, anywhere
- Enable creation of high-performance displays
- Centrally manage visualization layer across your enterprise
- Get additional value out of existing investment in GE Proficy products
- Operations Hub built leveraging domain expertise from Proficy products

### Operations Hub –HTML5 HMI for SCADA

### HMI for iFIX and CIMPLICITY

- New Web based designer
- Out of the Box Widgets
- Alarming and Trending
- SVG Based Custom Graphics Creation and Editing
- Enable Connected worker
- Augment traditional HMI with information from OT and IT systems
- Improve operator productivity with richer context

Multiple Client options based on application and role

• Thick Clients, Webspace and Terminal Service

Proficy Portfolio 2023