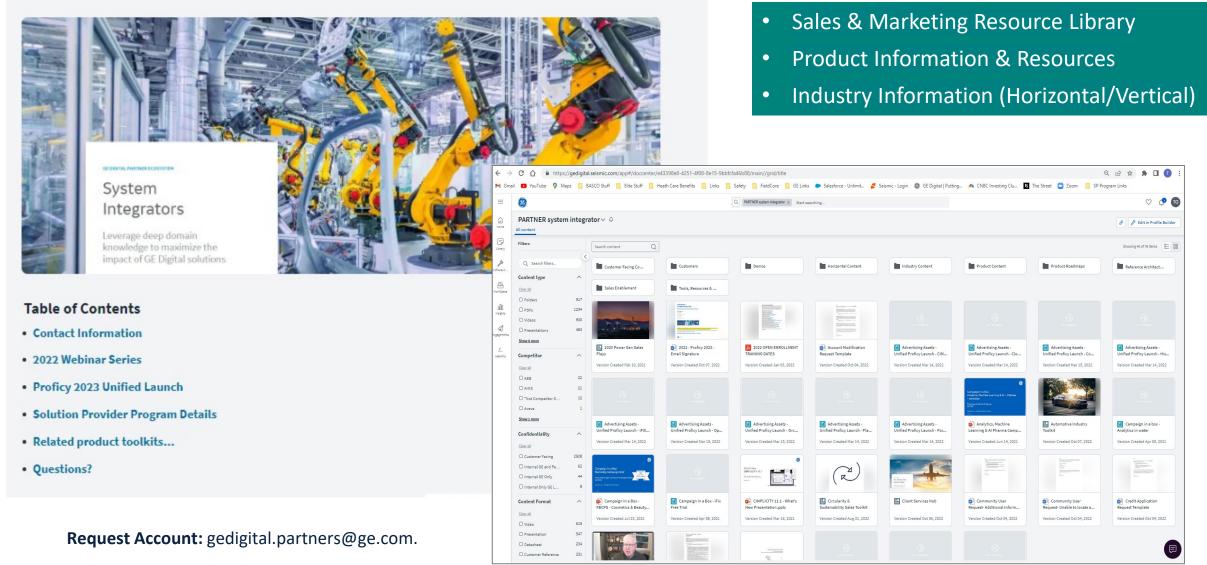

### Systems Integrator Community Portal (account Required)

> 🔲 2022 SI & SP (System Integrators & Solution Providers) Toolkit ♡ 🗘