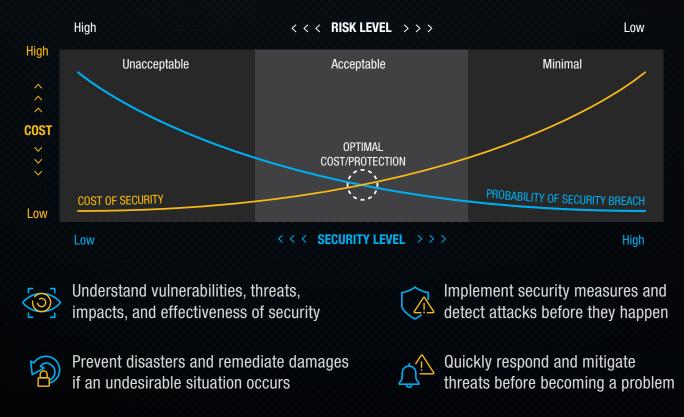

### **Identify & Assess**

- Experienced Solution Architects
- Security Assessment Services
- AutomaTech-Education

# **Protect & Detect**

- Secure Remote Connectivity
- Network Segmentation & Isolation
- Intrusion Prevention & Detection

#### **Prevent & Alert**

- Alarm & Event Notification
- Security Auditing & Reporting
- Fault-tolerant Infrastructure

| ľ | 5 | $\overline{)}$ | ) |
|---|---|----------------|---|
|   |   | P              | / |

## **Respond & Recover**

- Version Control & Recovery
- Response & Remediation
- Backups & Secure Data Storage