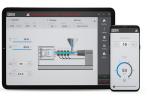

## **Human Machine Interfaces**

Emerson's rugged, flexible HMIs offer a smarter way to visualize data and gain key insights.

#### QuickPanel+

#### Movicon WebHMI