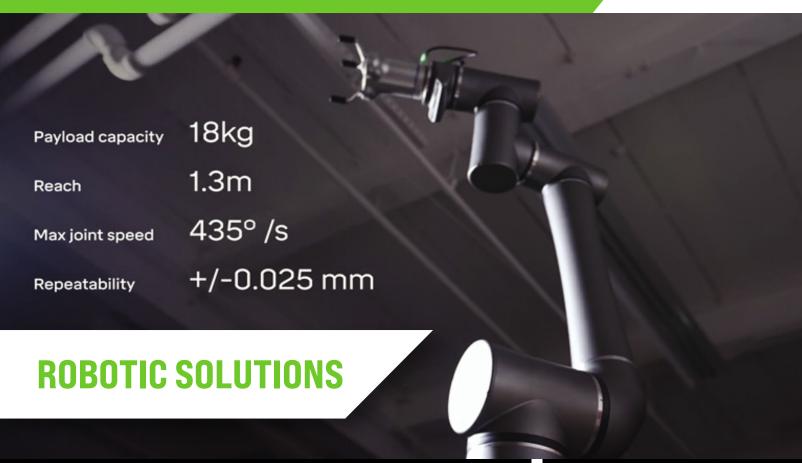

#### ADVANCED FUNCTIONALITY

R01 has better payload capacity, joint speed, repeatability, and camera vision than its competitors.

# AUTOMATE YOUR PICK AND PLACE OPERATION

- Easily handle pick and place operations with a 1.3m reach and best-in-class 18kg payload.
- Operators can quickly repurpose R01 for different tasks with no-code programming and a portable base.
- Work alongside operators with safety features built in.