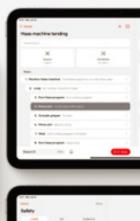

## EASIER SETUP AND AUTOMATION

An intuitive touchscreen interface means anyone can quickly set up and operate RO1. No code required.